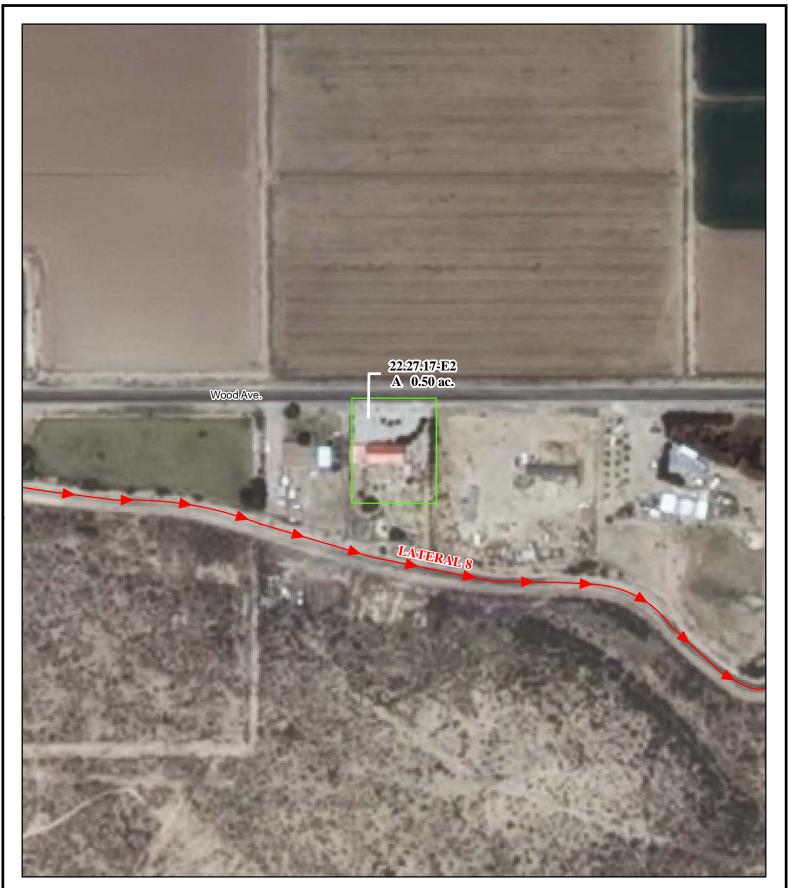

## f. Location and Amount of Irrigated Acreage:

Section 17, Township 22S, Range 27E, N.M.P.M.

Pt. NE<sup>1</sup>/4

0.50 acres

Total: 0.50 acres

As shown on the attached revised Hydrographic Survey Map for Subfile No. 22.27.17-E2, and the CID Section Hydrographic Survey Map Sheet No. 26 (1999-2011), included in Part F of this Appendix, representing the Court record as of the date of the filing of this Decree.

## g. Amount of Water:

As set forth in Part B of this Appendix.

| Image: Supplemental Groundwater | 2009 Digital Orthophotography<br>Grid Interval = 1000<br>Scale 1 " = 150 '<br>1:1,800 |   | STATE OF NEW MEXICO<br>Office of the State Engineer<br>John R. D'Antonio, Jr., P.E., State Engineer<br>Pecos River Stream System<br>Carlsbad Irrigation District | Beatrice B. &<br>Bruno J. Baca<br>Subfile 22.27.17-E2<br>4/19/2011 |
|---------------------------------|---------------------------------------------------------------------------------------|---|------------------------------------------------------------------------------------------------------------------------------------------------------------------|--------------------------------------------------------------------|
| Supplemental Groundwater        | 1:1,800                                                                               |   | Carlsbad Irrigation District                                                                                                                                     |                                                                    |
| Reservoir / Pond                | 75 37.5 0 75 150<br>Feet                                                              |   | Hydrographic Survey                                                                                                                                              | am                                                                 |
| No Right                        | Feet                                                                                  | ٩ | Township 22 D.D.                                                                                                                                                 | Interctato Striam Commission PAE                                   |